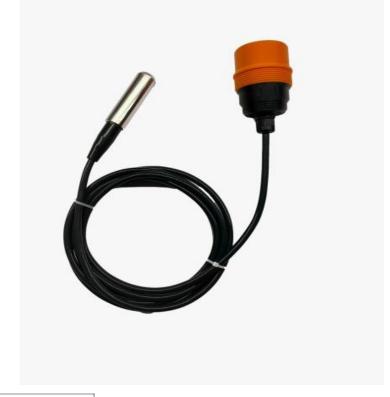

## V5 fiabilidad y durabilidad.

New v5 threaded with pressure sensor

- ATEX
- Pressure sensor Analog and I2C (digital output)
- temperature calculation
- IP68 industrial chase, waterproof and shockproof.

+40.000 contracted meters for the next 4 years.

Our Stoppers are **SELF-INSTALLING.** In Just 10 seconds you will have finished the installation.

### **Fully integration with current Systems** and platforms.

Our analysts

- -Detect
- -Correct
- -Send

The correct data to the platform.

INTEGRATION AA BATTERY

> + 2 years with a simple AA battery. Interchangeable.