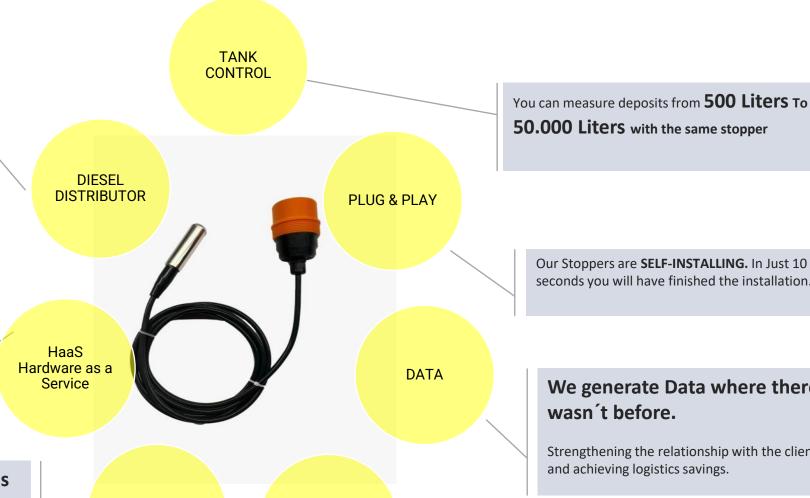

### What do we do?

We manufacture intelligent fuel tank stopper, which give us the tank level at all times. Together with our ordering software, makes us an indispensable tool in a distribution base.

+40.000 contracted meters for the next 4 years.

Our Stoppers are **SELF-INSTALLING.** In Just 10 seconds you will have finished the installation.

### We generate Data where there wasn't before.

Strengthening the relationship with the client and achieving logistics savings.