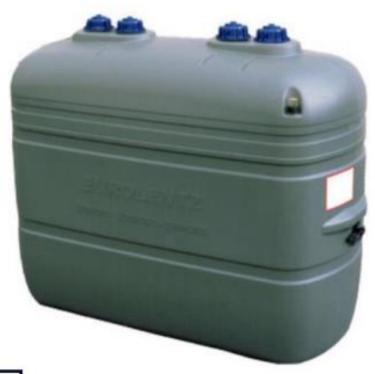

# Which tanks can we measure?

We can measure any tank whose mouth is 2 inches.

### For example:

- Double wall and single wall P.E. tanks
- Horizontal or vertical cylinders
- Underground tanks

Note: Not suitable for ATEX environments such as gasoline or pressurized tanks.

Get ahead of the **ORDER** 