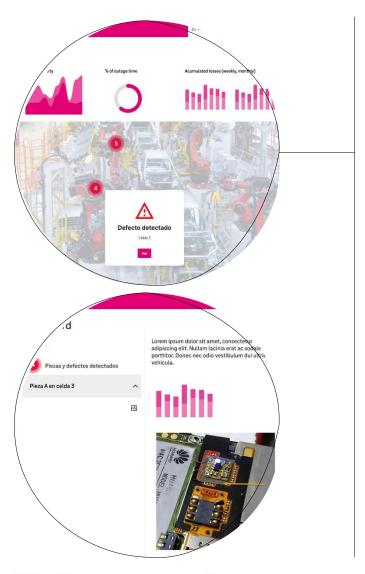

- Technological component for the creation and exploitation of IA algorithms for defective parts detection
- Usage completely transparent for the user
- Components and architecture from cloud

- Platform to manage all the related information
- Access to dashboarding, history, traceability, ...
- Web access for any user from a computer
- T-Systems' component