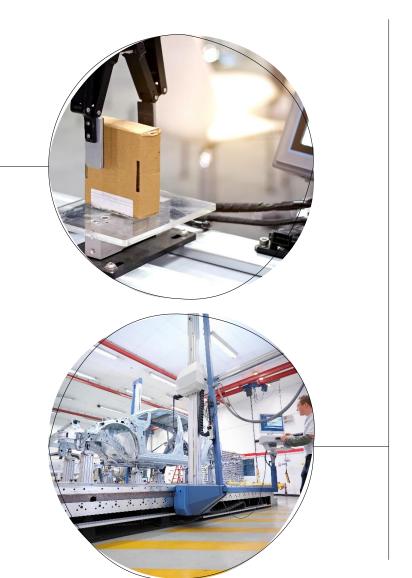

## Technical solution for Portable Quality Inspection

**PQI** App

AI & ML Cloud **Technology** 

**PQI** Platform

- Mobile phone application
- Allows the use cases creation, deployment to detect defective parts in production lines, ...
- To be used by any operator or quality staff, directly in the shopfloor.
- T-Systems' componer Systems

- Technological component for the creation and exploitation of IA algorithms for defective parts detection
- Usage completely transparent for the user
- Components and architecture from cloud

- Platform to manage all the related information
- Access to dashboarding, history, traceability, ...
- Web access for any user from a computer
- T-Systems' component