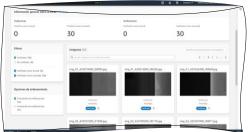

## Technical solution for Portable Quality Inspection

**PQI** App

AI & ML Cloud **Technology** 

**PQI** Platform

- Mobile phone application
- Allows the use cases creation, deployment to detect defective parts in production lines, ...
- To be used by any operator or quality staff, directly in the shopfloor.
- T-Systems' componer Systems

- Technological component for the creation and exploitation of IA algorithms for defective parts detection
- Usage completely transparent for the user
- Components and architecture from cloud

- Platform to manage all the related information
- Access to dashboarding, history, traceability, ...
- Web access for any user from a computer
- T-Systems' component