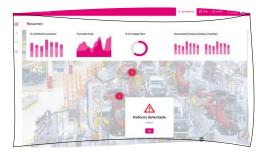

## Technical solution for Portable Quality Inspection

**PQI** App

AI & ML Cloud **Technology** 

**PQI** Platform

- Mobile phone application
- Allows the use cases creation, deployment to detect defective parts in production lines, ...
- To be used by any operator or quality staff, directly in the shopfloor.
- T-Systems' componer Systems

- Technological component for the creation and exploitation of IA algorithms for defective parts detection
- Usage completely transparent for the user
- Components and architecture from cloud

- Platform to manage all the related information
- Access to dashboarding, history, traceability, ...
- Web access for any user from a computer
- T-Systems' component